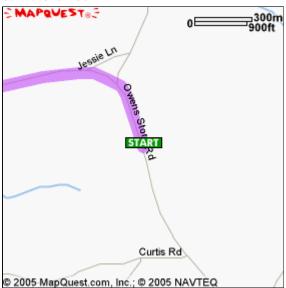

## Send To Printer Back To Directions

- Start: 1275 Owens Store Rd Canton, GA 30115-8902 US
- End: 1330 Mineral Springs Rd Pell City, AL 35125-3424 US

Distance: 156.35 miles Telephone: 205- 338- 1111

## Total Estimated Time: 2 hours, 41 minutes

| Directions                                                                                          | Distance    |
|-----------------------------------------------------------------------------------------------------|-------------|
| <b>1.</b> Start out going WEST on OWENS STORE RD toward OLD ORANGE MILL RD.                         | 1.1 miles   |
| 2. Turn SHARP RIGHT onto E CHEROKEE DR.                                                             | 1.2 miles   |
| 3. Turn LEFT onto GA-20 W/CUMMING HWY.                                                              | 6.5 miles   |
| <b>4</b> . Merge onto I-575 S/GA-5 S.                                                               | 19.8 miles  |
| <b>5.</b> I-575 S/GA-5 S becomes I-75 S/GA-401 S.                                                   | 8.2 miles   |
| <ul> <li>Merge onto I-285 W/GA-407 W via EXIT 259 toward</li> <li>BIRMINGHAM/MONTGOMERY.</li> </ul> | 10.0 miles  |
| <b>7.</b> Merge onto I-20 W via EXIT 10B toward BIRMINGHAM.                                         | 108.6 miles |
| 8. Take EXIT 156 toward EDEN/ODENVILLE.                                                             | 0.1 miles   |
| 9. Turn RIGHT onto MINERAL SPRINGS RD.                                                              | 0.3 miles   |