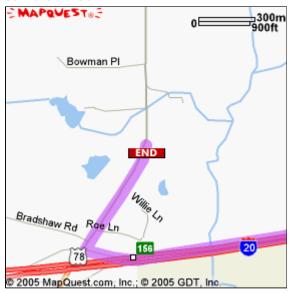

## Total Estimated Time: 2 hours, 41 minutes

| Directions                                                                                          | Distance    |
|-----------------------------------------------------------------------------------------------------|-------------|
| <b>1.</b> Start out going WEST on OWENS STORE RD toward OLD ORANGE MILL RD.                         | 1.1 miles   |
| 2. Turn SHARP RIGHT onto E CHEROKEE DR.                                                             | 1.2 miles   |
| 3. Turn LEFT onto GA-20 W/CUMMING HWY.                                                              | 6.5 miles   |
| <b>4</b> . Merge onto I-575 S/GA-5 S.                                                               | 19.8 miles  |
| <b>5.</b> I-575 S/GA-5 S becomes I-75 S/GA-401 S.                                                   | 8.2 miles   |
| <ul> <li>Merge onto I-285 W/GA-407 W via EXIT 259 toward</li> <li>BIRMINGHAM/MONTGOMERY.</li> </ul> | 10.0 miles  |
| <b>7.</b> Merge onto I-20 W via EXIT 10B toward BIRMINGHAM.                                         | 108.6 miles |
| 8. Take EXIT 156 toward EDEN/ODENVILLE.                                                             | 0.1 miles   |
| 9. Turn RIGHT onto MINERAL SPRINGS RD.                                                              | 0.3 miles   |

<sup>■</sup> **10**. End at 1330 Mineral Springs Rd, Pell City, AL 35125-3424 US