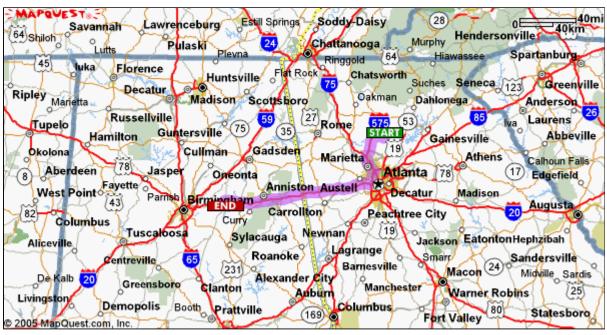

## Send To Printer Back To Directions

- Start: 1275 Owens Store Rd Canton, GA 30115-8902 US
- End: 1330 Mineral Springs Rd Pell City, AL 35125-3424 US

Distance: 156.35 miles Telephone: 205- 338- 1111

## Total Estimated Time: 2 hours, 41 minutes

| Directions                                                                                          | Distance    |
|-----------------------------------------------------------------------------------------------------|-------------|
| <b>1.</b> Start out going WEST on OWENS STORE RD toward OLD ORANGE MILL RD.                         | 1.1 miles   |
| 2. Turn SHARP RIGHT onto E CHEROKEE DR.                                                             | 1.2 miles   |
| 3. Turn LEFT onto GA-20 W/CUMMING HWY.                                                              | 6.5 miles   |
| <b>4</b> . Merge onto I-575 S/GA-5 S.                                                               | 19.8 miles  |
| <b>5.</b> I-575 S/GA-5 S becomes I-75 S/GA-401 S.                                                   | 8.2 miles   |
| <ul> <li>Merge onto I-285 W/GA-407 W via EXIT 259 toward</li> <li>BIRMINGHAM/MONTGOMERY.</li> </ul> | 10.0 miles  |
| <b>7.</b> Merge onto I-20 W via EXIT 10B toward BIRMINGHAM.                                         | 108.6 miles |
| 8. Take EXIT 156 toward EDEN/ODENVILLE.                                                             | 0.1 miles   |
| 9. Turn RIGHT onto MINERAL SPRINGS RD.                                                              | 0.3 miles   |